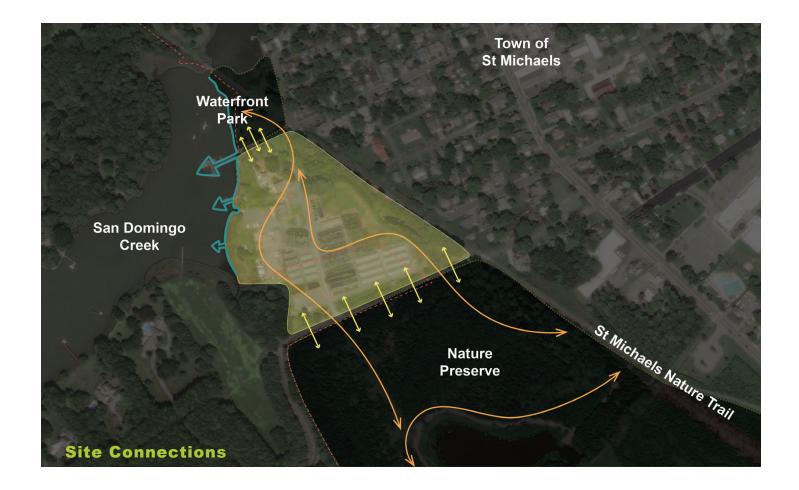

knowledge base of best practices to limit environmental impact on larger regional systems.

A critical through-line we found in the RFP language and other planning projects we have researched for the area is equity and access. We feel that maximizing public access to the waterfront is one of the most exciting and unique opportunities that this master plan presents. With the Miles River waterfront already heavily developed, this new public edge along the San Domingo Creek has the opportunity to establish its own unique character and identity. Our plan would build on the activity and programs already present to the north of the site at Waterfront Park, while also working to continue the shoreline restoration work that Environmental Concern has already begun. We also want to be very mindful



of the present and future risks posed by our changing climate to the future park's visitors and infrastructure. We are aware of the resiliency and sea-level studies currently underway in the area and we would want to make sure that anything we do is adaptable and ready for whatever comes our way. With those forwardlooking concerns firmly in mind, we can envision exciting opportunities for public recreation that go beyond the staid, heavy-handed modes of waterfront development. Instead of trucking in sand for a beach, could we re-envision the elements of that recreational typology and achieve an even better result in a more sensitive, site-specific way? How could we better and more fully integrate a living, vibrant, and natural shoreline that still accommodates places for sunbathing, swim