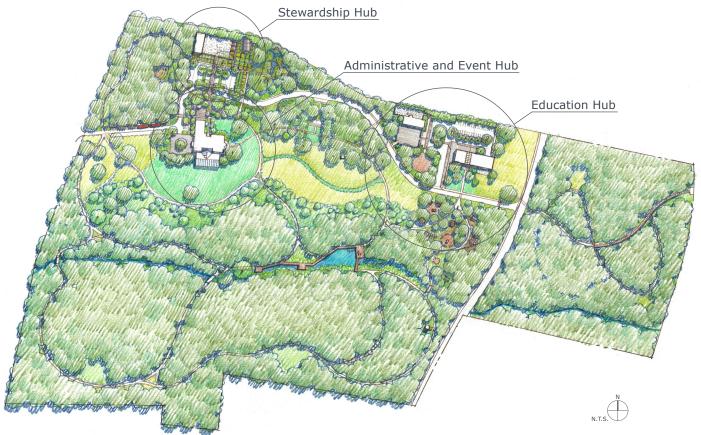

an and Phased
Implementation Projects

**Morris Arboretum,** Philadelphia, PA | Master Plan and Phased Implementation Projects

**St. Elizabeths West Campus,** Washington DC | Landscape Master Plan **Shield Ranch & Nature Preserve,** Austin, TX | Master Plan

**Phipps Center for Sustainable Landscapes,** Pittsburgh, PA | Site Design through Construction

Crosby Arboretum, Micayune, MS | Master Plan

Ludlam Trail, Miami, FL | Master Plan

Duke Farms, Hillsborough, NJ | Master Plan

Dallas Arboretum & Botanical Garden, Dallas, TX | Master Plan

**New England Wildflower Society's Garden in the Woods,** Framingham, MA | Master Plan

**Purdue Horticulture Park,** West Lafayette, IN | Master Plan through Phase 1 Site Design

Morris Arboretum, Philadelphia, PA

### RELEVANT PROJECT EXPERIENCE





### **WOODEND NATURE SANCTUARY**

# Audubon Naturalist Society Chevy Chase, Maryland

### **Project Description**

The Audubon Naturalist Society has conserved its 40-acre Woodend Nature Sanctuary for nearly 50 years. Andropogon recently completed a master plan that reimagines the historic property as a model of restoration and sustainability. The Master Plan looks ahead another 50 years with emphasis on ecological restoration, stormwater management, building infrastructure, pedestrian and vehicular circulation, cultural landscape restoration, and landscape amenity improvements.

Throughout the process the Woodend Master Plan followed the following principles: Support environmental education, Model stewardship, Promote biodiversity, Attract diverse audiences, Improve watershed health, Of