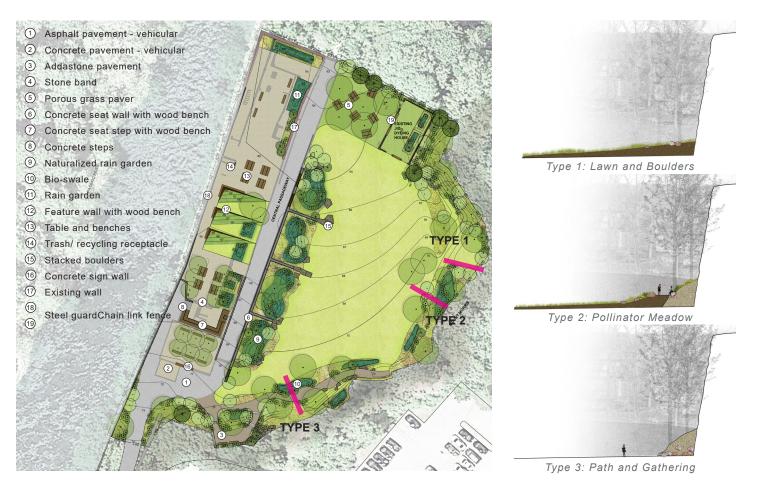

Commissioners of
St Michaels
Working Legislative and Closed Session
August 9, 2023, 6:00 pm - 9:00 pm
St. Michaels Branch of the Talbot Co.
Library
106 S. Fremont Street
St. Michaels, MD 21663

**AGENDA and DOCUMENTS** 