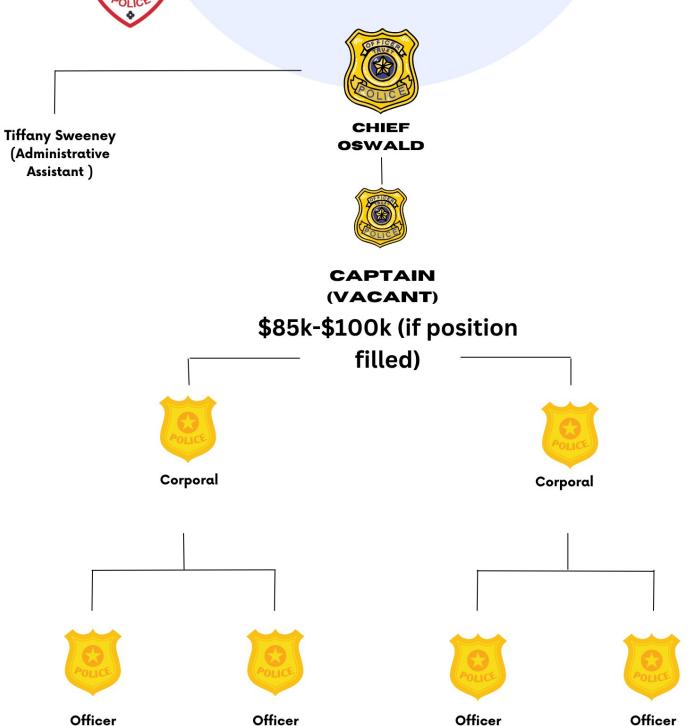

- 7. Old Business
- 8. New Business
  - a. Change to Police Department Organization Structure/Job Description
  - b. RFP for Development/Maintenance of a New Town Website

- c. Discussion regarding St. Michaels Tourism Board
- d. Consultant Selection for Environmental Concern Master Plan Design
- 9. Comments from the Public
- 10. Comments from the Commissioners
- 11. Commissioners Proposed Calendar 2023
- 12. Announcement of Future Meetings to be held at Library