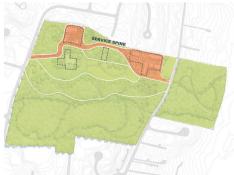

ure Sanctuary for nearly 50 years. Andropogon recently completed a master plan that reimagines the historic property as a model of restoration and sustainability. The Master Plan looks ahead another 50 years with emphasis on ecological restoration, stormwater management, building infrastructure, pedestrian and vehicular circulation, cultural landscape restoration, and landscape amenity improvements.

Throughout the process the Woodend Master Plan followed the following principles: Support environmental education, Model stewardship, Promote biodiversity, Attract diverse audiences, Improve watershed health, Offer revenue potential, Remain free and open to the public, Preserve culture and history, and Enhance visitor experience for all.



**IDENTIFY USER CONFLICTS** 



CREATE PROGRAM HUBS



ORGANIZE SITE AROUND DRIVEWAY SPINE



DEFINE MOVEMENT PATTERNS

|               | preserves<br>culture + history | attracts diverse<br>audiences | supports<br>environmental ed. | stays free + open<br>to the public | improves<br>watershed health | enhances visitor<br>experience for all | offers revenue<br>potential | promotes<br>biodiversity | models<br>stewardship |
|---------------|--------------------------------|-------------------------------|-------------------------------|------------------------------------|------------------------------|----------------------------------------|-----------------------------|--------------------------|-----------------------|
| agree         | 86%                            | 100%                          | 93%                           | 86%