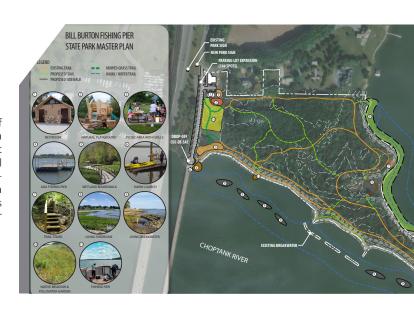

### Bill Burton Fishing Pier State Park Master Plan Talbot County, MD

AMT has completed site assessment, public outreach, and development of preliminary and final master plans for this 25-acre state park. The project is a collaborative effort between DNR and the County involving the development and implementation of an ecological restoration and waterfront recreational enhancement master plan. The goal of the project is to facilitate the long-term protection, restoration and management of the property while creating a master plan for the property. Planning for the project capitalized on the site's location and natural resources, and was developed to expand opportunities for education, recreation, protection and development.

Relevance: Community Engagement, Park Design, Local Experience





# Oxford Conservation Park Talbot County, MD

AMT provided planning, landscape architecture, engineering, environmental design, phased construction documents and permitting services for creating a wetlands complex and gateway park for the Town of Oxford. The passive park design focused on creating recreational opportunities around a newly created central wetland complex including an overlook, bridges, boardwalk, parking lots, restroom facilities, multipurpose paths, art interpretation, and habitat creation. The site also includes design elements associated with the agrarian landscape and historic railroad that once served the local industries in Oxford during the turn of the 19th century. AMT has continued to offer guidance to community members advocating for the full realization of th