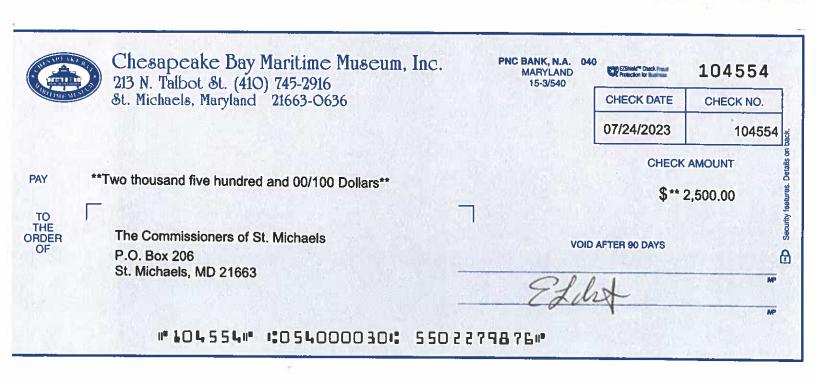

Commissioners of
St Michaels
Working Legislative and Closed Session
August 9, 2023, 6:00 pm - 9:00 pm
St. Michaels Branch of the Talbot Co.
Library
106 S. Fremont Street
St. Michaels, MD 21663

**AGENDA and DOCUMENTS** 