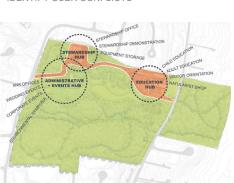

its 40-acre Woodend Nature Sanctuary for nearly 50 years. Andropogon recently completed a master plan that reimagines the historic property as a model of restoration and sustainability. The Master Plan looks ahead another 50 years with emphasis on ecological restoration, stormwater management, building infrastructure, pedestrian and vehicular circulation, cultural landscape restoration, and landscape amenity improvements.

Throughout the process the Woodend Master Plan followed the following principles: Support environmental education, Model stewardship, Promote biodiversity, Attract diverse audiences, Improve watershed health, Offer revenue potential, Remain free and open to the public, Preserve culture and history, and Enhance visitor experience for all.



**IDENTIFY USER CONFLICTS** 



CREATE PROGRAM HUBS



ORGANIZE SITE AROUND DRIVEWAY SPINE



DEFINE MOVEMENT PATTERNS

|               | preserves<br>culture + history | attracts diverse<br>audiences | supports<br>environmental ed. | stays free + open<br>to the public | improves<br>watershed health | enhances visitor<br>experience for all | offers revenue<br>potential | promotes<br>biodiversity | models<br>stewardship |
|---------------|--------------------------------|-------------------------------|-------------------------------|------------------------------------|------------------------------|----------------------------------------|-----------------------------|--------------------------|-----------------------|
| agree         | 86%                            | 100%                          | 93%