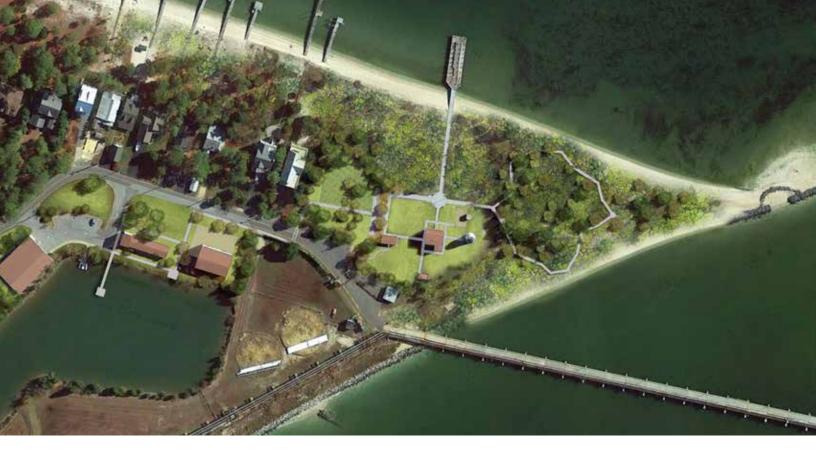

both active and passive recreation. The City of Rockville hired Mahan Rykiel for the development of a master plan that could be implemented in phases over time. The master plan process was informed by public input, analysis of existing park conditions, and guidance by the Mayor and Council. RedGate Park is envisioned to be a predominantly passive park that emphasizes natural habitat and pathway enhancements throughout. Passive areas of the park represent approximately 90% of the total park acreage. In addition to the existing parking lot and entry drive, the central park area will include features and amenities interwoven with the natural habitat areas—including a new visitor center, community gardens, picnic area, playground, dog park and amphitheater with an associated deck overlook.





# PINEY POINT LIGHTHOUSE MUSEUM AND HISTORIC SITE

PINEY POINT, MARYLAND

SERVICES:

Community Engagement

Master Plan

As part of an on-call contract for St. Mary's County Department of Recreation and Parks, Mahan Rykiel Associates prepared a Master Plan for the Piney Point Lighthouse and Potomac Maritime Museum located on the Potomac River in Southern Maryland. Piney Point Lighthouse is the oldest lighthouse on the Potomac River. The Master Plan created a North Campus for the new museum, boat launch and parking and a South Campus for more passive uses such as strolling, picnicing, visiting the lighthouse and environmental interpretation. The plan also identified opportunities for re-use of historic structures and the creation of a large open space for festivals and tented events. The p