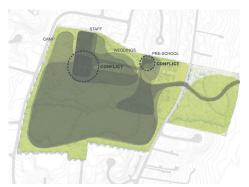

aturalist Society has conserved its 40-acre Woodend Nature Sanctuary for nearly 50 years. Andropogon recently completed a master plan that reimagines the historic property as a model of restoration and sustainability. The Master Plan looks ahead another 50 years with emphasis on ecological restoration, stormwater management, building infrastructure, pedestrian and vehicular circulation, cultural landscape restoration, and landscape amenity improvements.

Throughout the process the Woodend Master Plan followed the following principles: Support environmental education, Model stewardship, Promote biodiversity, Attract diverse audiences, Improve watershed health, Offer revenue potential, Remain free and open to the public, Preserve culture and history, and Enhance visitor experience for all.



**IDENTIFY USER CONFLICTS** 



CREATE PROGRAM HUBS



ORGANIZE SITE AROUND DRIVEWAY SPINE



DEFINE MOVEMENT PATTERNS

|               | preserves<br>culture + history | attracts diverse<br>audiences | supports<br>environmental ed. | stays free + open<br>to the public | improves<br>watershed health | enhances visitor<br>experience for all | offers revenue<br>potential | promotes<br>biodiversity | models<br>stewardship |
|---------------|--------------------------------|-------------------------------|-------------------------------|------------------------------------|------------------------------|----------------------------------------|-----------------------------|--------------------------|-----------------------|
| agree         | 86%                            | 100%