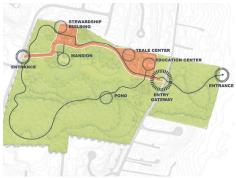

opogon recently completed a master plan that reimagines the historic property as a model of restoration and sustainability. The Master Plan looks ahead another 50 years with emphasis on ecological restoration, stormwater management, building infrastructure, pedestrian and vehicular circulation, cultural landscape restoration, and landscape amenity improvements.

Throughout the process the Woodend Master Plan followed the following principles: Support environmental education, Model stewardship, Promote biodiversity, Attract diverse audiences, Improve watershed health, Offer revenue potential, Remain free and open to the public, Preserve culture and history, and Enhance visitor experience for all.



**IDENTIFY USER CONFLICTS** 



CREATE PROGRAM HUBS



ORGANIZE SITE AROUND DRIVEWAY SPINE



DEFINE MOVEMENT PATTERNS

|               | preserves<br>culture + history | attracts diverse<br>audiences | supports<br>environmental ed. | stays free + open<br>to the public | improves<br>watershed health | enhances visitor<br>experience for all | offers revenue<br>potential | promotes<br>biodiversity | models<br>stewardship |
|---------------|--------------------------------|-------------------------------|-------------------------------|------------------------------------|------------------------------|----------------------------------------|-----------------------------|--------------------------|-----------------------|
| agree         | 86%                            | 100%                          | 93%                           | 86%                                | 86%