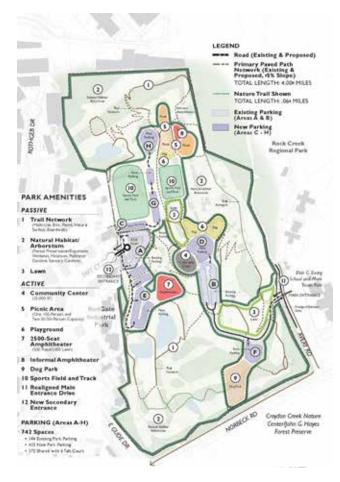

Regenerative areas;
  - Conservation areas:
  - Critical areas buffers.

Bubble diagrams will be produced as Photoshop overlays to existing aerial photograph information (supplied by owner or obtained from Google Earth). The diagrams will be forwarded to the Town for its review prior to any public meetings.

#### TASK E: CONCEPTUAL DESIGN PUBLIC MEETING #3

Conduct a third public meeting to share progress to date.

- **Public Meeting #3:** Facilitate an interactive public meeting to the broader community. Include the following:
  - Community and Stakeholder Input to Date: Present a summary of community and stakeholder input to date, along with survey results.
  - Assessment: Present a summary of the physical assessment for the property.
  - Alternative concept plans: Present the Concepts



and how community input combined with the physical assessment informed the alternatives.

- Discussion: Facilitate discussion and utilize interactive exercises (could be informal polling or dot exercises) to understand preferred elements from each alternative.
- Summary: Following the meeting and meeting, summarize the input and identify potential refinements and elements for the Draft MSP.

### **Deliverables:**

Two concept alternatives (bubble diagrams and plans) image boards

## Meetings:

1. One

#### PHASE III: MASTER PLAN

#### **TASK F: DRAFT MASTER PLAN**

MRA will work closely and coordinate with the Town to develop one (1) site development drawing into a draft overall park master plan for the Park's development, conservation and/or restoration. In addition to the overall plan,