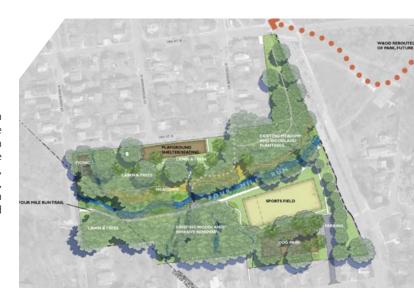

pleting design services for a third phase.

Relevance: Community Engagement, Park Design

# Benjamin Banneker Park Arlington County, VA

AMT provided master planning design, public outreach, and construction documents for Benjamin Banneker Park. The 12.5-acre park is located along the border of City of Falls Church near I-66 and the East Falls Church metro station and is divided by Four Mile Run into distinct north and south sections. The park improvements feature a trailhead, dog park, playground, picnic facilities, parking lot, and a natural turf field. AMT engaged in multiple public meetings, online surveys and a public open house to share and modify concepts based on community feedback. As part of the design and approval process, AMT worked with DES for both LDA and CEP plan reviews.



# **Project Team**

# **Project Team**

### **PROJECT TEAM**

The AMT team is comprised of planners, landscape architects, engineers, environmental professionals, certified ISA arborists, and environmental professionals with extensive experience providing community engagement, planning, and design services for park projects in Maryland ranging in size from local community parks to large regional parks. Our team has demonstrated experience with leading public agencies, communities, and stakeholders through the design charette process for park and community spaces.

The organizational structure for this project is demonstrated in the organization chart below that provides all necessary disciplines and specific individuals assigned to this project.

#### **SUBCONSULTANT**

AMT will be joine