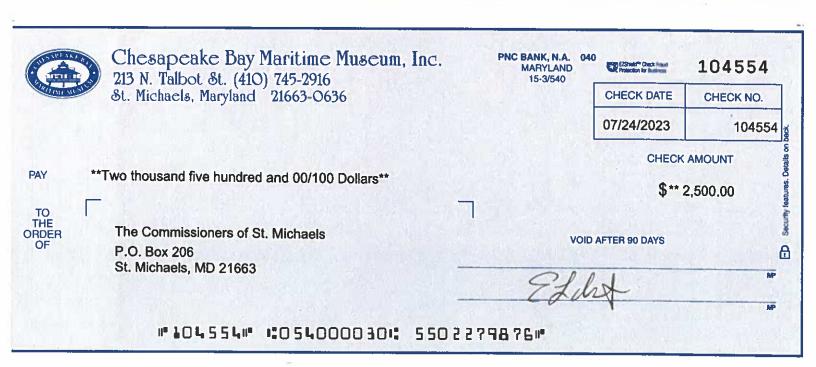

| Net Amount                       |
|----------------|------------|--------------------------------------------------------------------|--------------------------|-------------------------|----------------------------------|
| 07192023       | 07/19/2023 | event permit fees Waterman's App. Day/Charity Boat Auction Totals: | \$2,500.00<br>\$2,500.00 | \$0.00<br><b>\$0.00</b> | \$2,500.00<br><b>\$2,500.0</b> 0 |
|                | •          | Event Rernit = 2023-19 - Water<br>Event Rernit = 2023-20 - Boat    | mers Appr<br>LAuction    | ecotion                 | Day                              |
|                |            |                                                                    |                          |                         |                                  |



|                           | Address of Ap<br>213 N. Talbo                                                                                                                                 | plicant<br>of Street, St. Michaels, MD                                                         | 21663                                                                                                                                                                                                                           |  |  |  |
|---------------------------|---------------------------------------------------------------------------------------------------------------------------------------------------------------|---------------------------------------------------------------------------------------