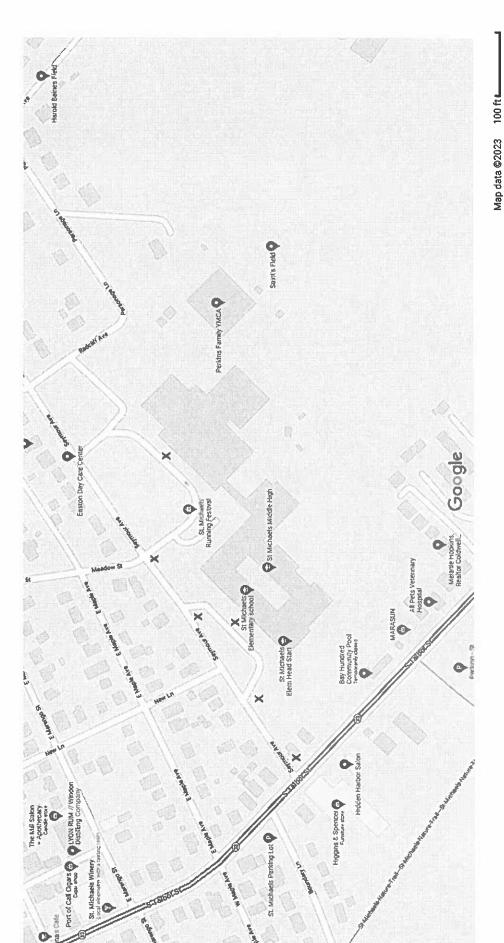

f Containers- Owned and Serviced by a Private Company
- 2. (1) Additional 20-yard trash roll-off container Owned & Serviced by a Private Company
- 3. (50) 50-gallon trash containers dispersed on CBMM grounds- Owned and Serviced by CBMM
- 4. (1) 9-yard Multi-Stream Recycling Roll-off Container- Owned and Serviced by a Private Company
- 5. (12) 50-gallon aluminum/glass bottle recycling containers- Owned and Serviced by CBMM
- 6. Recycle bin next to each trash receptacle or grouping of trash receptacles- Owned and Serviced by CBMM

For more information, contact Shannon Mitchell, Vice President of Engagement at 410-745-4953 or smitchll@cbmm.org.

Google Maps Directional yard signs & sandwich board locations for overflow parking and shuttle pick-up/drop-off

X = Sandwich boards X = Yard Signs



Slow Fast Live traffic

#### **Proposed Watermen's Day Signage**



18x24" Yard Signs

FESTIVAL
SHUTTLE
PICK-UP/
DROP-OFF

24x36" sandwich boards at shuttle pick-up and drop-off points



3.5x3.5' Banner - Displayed at entrance of CBMM



# TALBOT COUNTY PUBLIC SCHOOLS P.O. Box 1029 Easton, Maryland 21601

# USE OF BUILDINGS, GROUNDS, OR OTHER FACILITIES APPLICATION-AGREEMENT FORM

We, the undersigned taxpayers of Talbot County, request the following: Facility Parking Areas School St. Michaels Campus Date Multiple Organization Chesapeake Bay Maritime Museum Time From 9am To 6pm Address 213 N. Talbot Str., St. Michaels, MD 21663 Non Profit Organization: Yes X For Fund-Raising Activity For non Fund-Raising Activity Number expected 1000+ Purpose: To provide overflow parking with a shuttle p