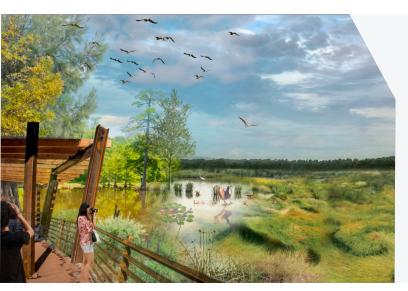

rm Park Master Plan St. Mary's County, MD

St. Mary County Recreation and Parks Department hired AMT to develop a master plan for a 365-acre property. The County envisioned a passive recreation facility with a restroom, water access, trails, picnicking, canoe/kayak launch, playground, and interpretation. AMT developed a design for the parcel in three (3) phases: Phase I focused on providing beach access, Phase II was the overall master plan, and Phase III is the final buildout for the site. AMT presented the master plan to community stakeholder groups and St. Mary's County representatives and refined for preferred access and preservation goals. The master plan included design options and an order of magnitude cost estimate for each concept.

Relevance: Community Engagement, Park Design





# Driver Sports Complex Master Plan Suffolk County, VA

AMT provided comprehensive master planning for the Driver Sports Complex located on the Nansemond River in Suffolk, Virginia. The 380-acre site was the former home of the Navy Radio Transmitter Facility during WWII and was transferred to the City of Suffolk for use as a park facility. The proposed master plan provides a vision that fits within the City's budget and provides the most effective and efficient use of the City's lands and funds.

The phased development conceptual plans include waterfront facilities, multi-use fields, softball and baseball fields, concession stands, ropes course, maintenance facilities, site access design, roadways, nature centers, parking lots, and paved and stone dust trails. In addition to site program