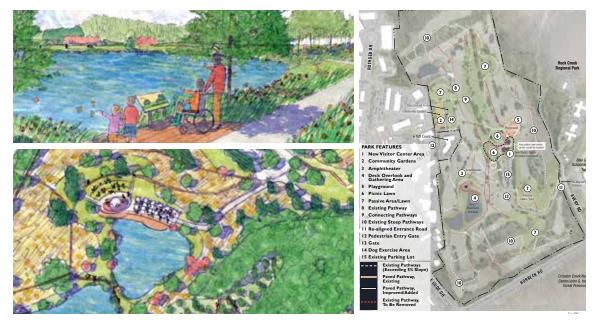

r both active and passive recreation. The City of Rockville hired Mahan Rykiel for the development of a master plan that could be implemented in phases over time. The master plan process was informed by public input, analysis of existing park conditions, and guidance by the Mayor and Council. RedGate Park is envisioned to be a predominantly passive park that emphasizes natural habitat and pathway enhancements throughout. Passive areas of the park represent approximately 90% of the total park acreage. In addition to the existing parking lot and entry drive, the central park area will include features and amenities interwoven with the natural habitat areas—including a new visitor center, community gardens, picnic area, playground, dog park and amphitheater with an associated deck overlook.





# PINEY POINT LIGHTHOUSE MUSEUM AND HISTORIC SITE

PINEY POINT, MARYLAND

SERVICES:

Community Engagement

Master Plan

As part of an on-call contract for St. Mary's County Department of Recreation and Parks, Mahan Rykiel Associates prepared a Master Plan for the Piney Point Lighthouse and Potomac Maritime Museum located on the Potomac River in Southern Maryland. Piney Point Lighthouse is the oldest lighthouse on the Potomac River. The Master Plan created a North Campus for the new museum, boat launch and parking and a South Campus for more passive uses such as strolling, picnicing, visiting the lighthouse and environmental interpretation. The plan also identified opportunities for re-use of historic structures and the creation of a large open space for festivals and tented events. The