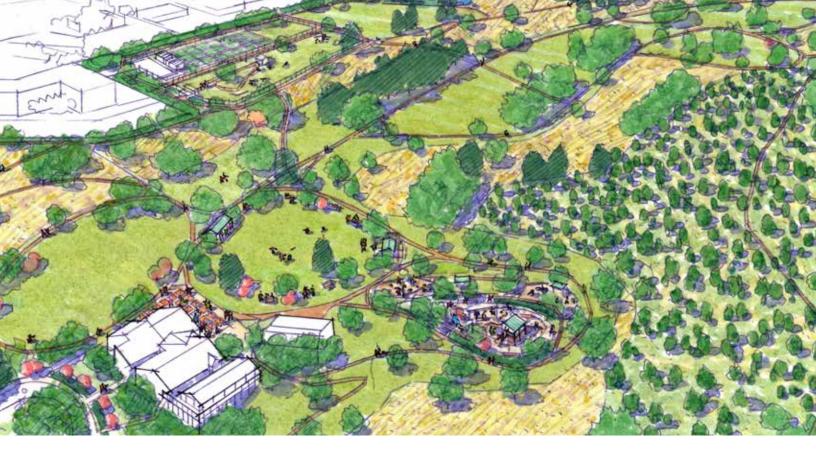

f the Fleming Park project.





## **BERKS CONSERVANCY**

READING, PENNSYLVANIA

## SERVICES:

Concept Design Full Landscape Architecture Services Mahan Rykiel Associates (MRA) provided landscape architectural design services to support the design and construction of a new 7,500 square foot addition to an existing facility in Angelica Park, Reading, PA. MRA developed a concept layout plan for the approximately 7,300 square foot outdoor area, and construction documentation of the planting for the same area.

The concept layout included pedestrian circulation, nature play area and planting areas. Following the Schematic Design, MRA refined a planting design including a rain garden associated with the building expansion and coordination with Conservancy Ecologist to develop a plant list.





## REDGATE PARK MASTER PLAN

ROCKVILLE, MD

#### **SERVICES:**

Master Planning
Activity/Amenity
Analysis Report
Community Engagement

Following the closure of the RedGate Golf Course, the City of Rockville identified the 130-acre site at the northeastern edge of the city as future parkland to include activities and amenities for both active and passive recreation. The City of Rockville hired Mahan Rykiel for the development of a master plan that could be implemented in phases over time. The master plan process was informed by public input, analysis of existing park conditions, and guidance by the Mayor and Council. RedGate Park is envisioned to be a predominantly passive park that emphasizes natural habitat and pathway enhancements throughout. Passive areas of the park represent approxi