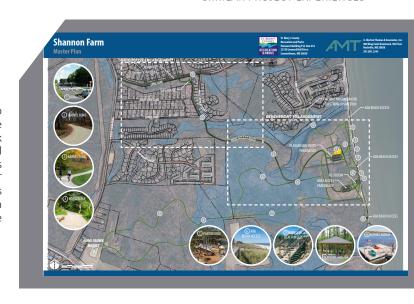

Farm Park Master Plan St. Mary's County, MD

St. Mary County Recreation and Parks Department hired AMT to develop a master plan for a 365-acre property. The County envisioned a passive recreation facility with a restroom, water access, trails, picnicking, canoe/kayak launch, playground, and interpretation. AMT developed a design for the parcel in three (3) phases: Phase I focused on providing beach access, Phase II was the overall master plan, and Phase III is the final buildout for the site. AMT presented the master plan to community stakeholder groups and St. Mary's County representatives and refined for preferred access and preservation goals. The master plan included design options and an order of magnitude cost estimate for each concept.

Relevance: Community Engagement, Park Design





# Driver Sports Complex Master Plan Suffolk County, VA

AMT provided comprehensive master planning for the Driver Sports Complex located on the Nansemond River in Suffolk, Virginia. The 380-acre site was the former home of the Navy Radio Transmitter Facility during WWII and was transferred to the City of Suffolk for use as a park facility. The proposed master plan provides a vision that fits within the City's budget and provides the most effective and efficient use of the City's lands and funds.

The phased development conceptual plans include waterfront facilities, multi-use fields, softball and baseball fields, concession stands, ropes course, maintenance facilities, site access design, roadways, nature centers, parking lots, and paved and stone dust trails. In addition to site progr