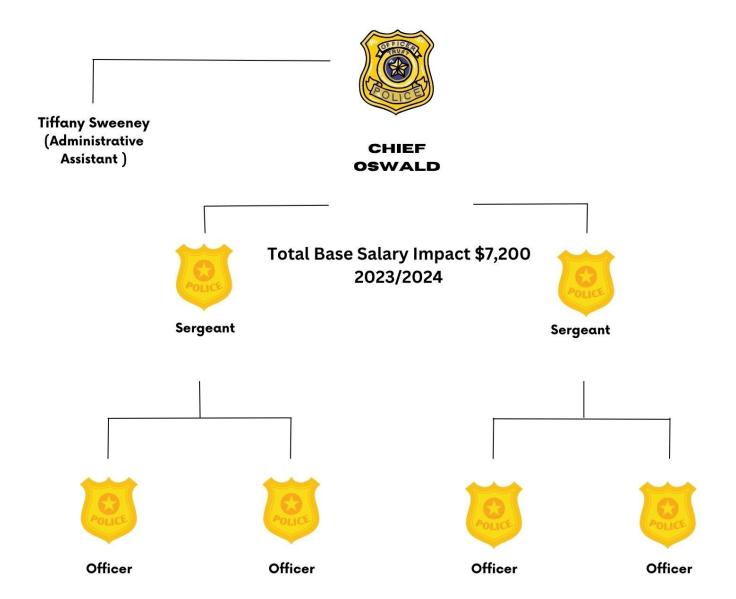

- 7. Old Business
- 8. New Business
  - a. Change to Police Department Organization Structure/Job Description
  - b. RFP for Development/Maintenance of a New Town Website

- c. Discussion regarding St. Michaels Tourism Board
- d. Consultant Selection for Environmental Concern Master Plan Design
- 9. Comments from the Public
- 10. Comments from the Commissioners
- 11. Commissioners Proposed Calendar 2023
- 12. Announcement of Future Meetings to be held at Library