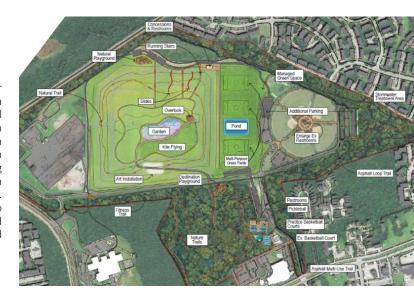

include improvements for both passive and active recreational facilities. Public participation, information gathering, and stakeholder research are integral to the first phase of the Stoney Run Master Plan. Our team began with environmental due diligence and a robust public information collection phase prior to engaging in a more detailed site development and planning for this park. AMT conducted public outreach (during the pandemic) through virtual public meetings, in-person public meetings, and an online survey. Our work expanded to in-person and online engagement to allow people to come together and hear each other's concerns and needs and record and communicate when gathering is not advised. AMT met with stakeholders and helped the City to determine priorities in the new Master Plan.



### Brookside Gardens Front Entrance Montgomery County, MD

AMT provided planning, design, and construction phase services for Brookside Gardens, Montgomery County's award-winning passive public park and display garden in Wheaton Regional Park. AMT led the effort to implement the entrance, parking and access improvements of the master plan. This project included various stakeholders for the project including Park design staff, Brookside Gardens staff, Friends of Brookside Gardens, neighborhood groups, and County agencies. To help develop consensus among the various opinions and ensure that all stakeholders voices were heard, our design team held over 30 charettes with stakeholders. The process developed a plan that set the tone for the rest of the master plan implementation of sustainabl