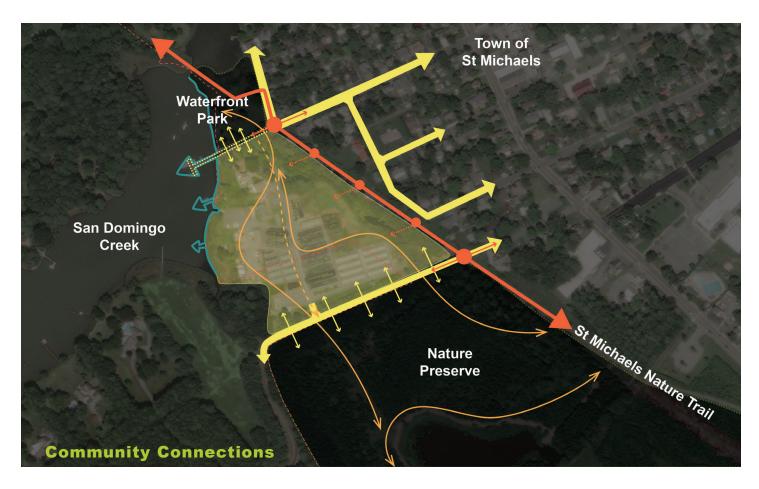

ation and natural systems is something we pioneered as a firm more than 40 years ago and still gets us very excited because of its ability to create flourishing landscapes for people as well as local animals and plants.

We also understand that access to the waterfront is not the only potential connective node for this site. In addition to the opportunity to greatly expand the public open space of Waterfront Park, the site could also blend at the edges to connect to the more than 60 acres of preserved natural lands immediately to the south. With the addition of the Nature Trail, there also will be pedestrian and bicycle access out to Canton Farms and Perry Cabin Park, which will create a significant and varied set of interconnected public open spaces. It will be critical

## **APPROACH**



to envision this future park as not only St. Michaels' largest, but also central component in a much larger constellation of green spaces. This mindset will help us balance a multitude of possible public suggestions, while also helping us find the right places for a wide variety of possible nodes at the joining of different sites. We feel this master plan has tremendous potential to build on St. Michaels' existing successful open spaces and develop new ones that are interconnected to avoid unnecessary inefficiencies and create a more cohesive, unified system. In addition to physical connections to many of the town's other open spaces, we would plan this new park to reach out as much as possible to the heart of St. Michaels itself. Although not far from downtown, the visibility and access