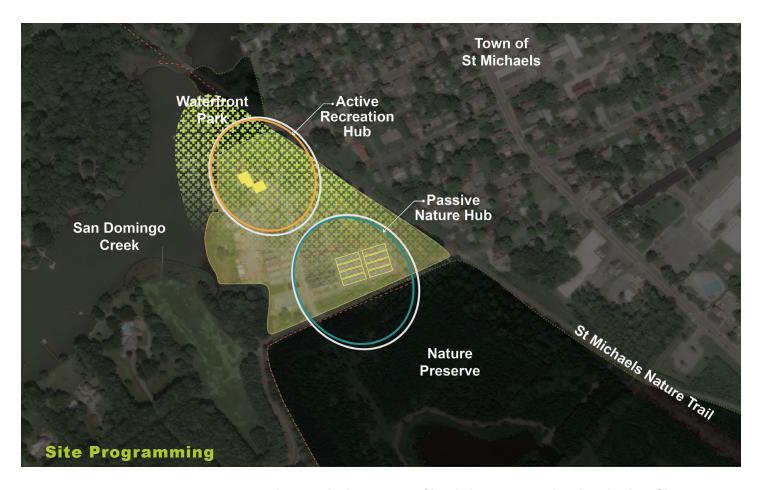

gant design that marries natural functions and recreational uses, we believe this park could be an inspiring, dynamic, and welcoming public space for St. Michaels.

Beyond the existing hard infrastructure, there is also a great opportunity to take advantage of areas restored by Environmental Concern that are already making a difference by ameliorating stormwater issues, providing habitat for plants and animals, and offering opportunities for educational and community programming. We would maintain and expand these restored sections into areas now occupied by parking, vehicular circulation, and buildings to model solutions for diverse habitat creation and stormwater management. In addition, the site's natural, native seedbank provides a wealth of opportunities to educate

### **APPROACH**



others on the importance of local phenotypes and native planting. Given Environmental Concern's knowledge about the site's particular infrastructure and assets, maintaining a strong relationship with them will be critical to efficiently implementing physical improvements and utilizing the land to advance a mission of education and outreach.

The process of guiding a private site's transformation into a community park is one of the most gratifying experiences we have the pleasure of participating in as landscape architects, and we are very excited about the prospect of opening this place up to the public. Through 40 years of experience, we have found that closing off the site until it is a 'finished park' often backfires, and we would advise against it. Landscapes are dynamic, and creatin